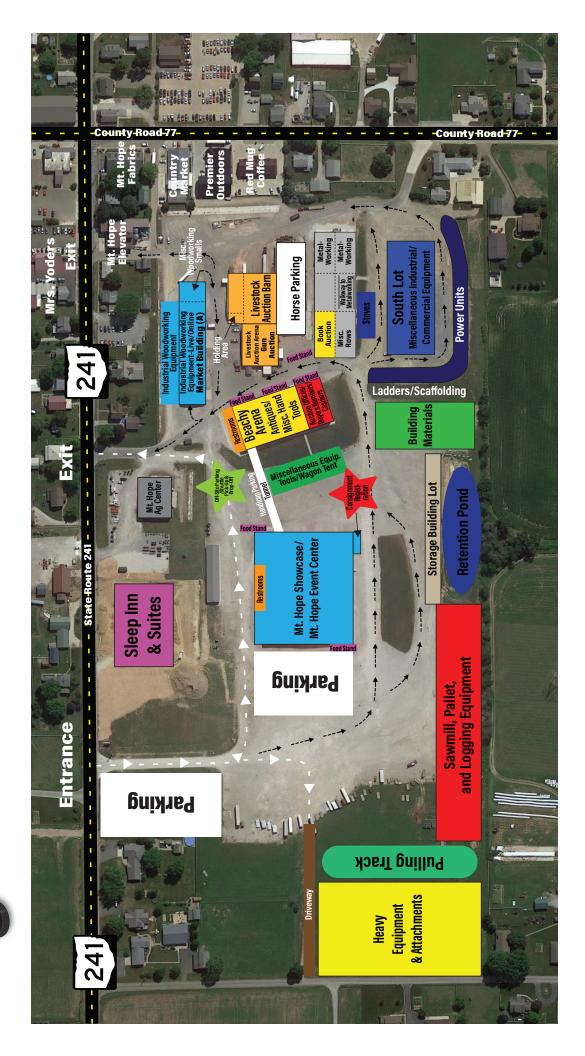

# **2023 RINGS & LOCATIONS**

| RING #      | AREA                                                  | <b>THURSDAY</b> | FRIDAY   | SATURDAY |
|-------------|-------------------------------------------------------|-----------------|----------|----------|
| Ring 1      | BEACHY ARENA                                          | 9:30 PM         | 9:00 AM  | 8:30 AM  |
| Ring 2      | BEACHY ARENA                                          | 8:45 AM         | 8:30 AM  | 8:30 AM  |
| Ring 3      | BEACHY ARENA                                          | 8:30 AM         | 8:30 AM  | 8:30 AM  |
| Ring 4      | BEACHY ARENA                                          | 9:15 AM         |          |          |
| Ring 5      | BEACHY ARENA                                          | 9:00 AM         |          |          |
| Ring 6      | HORSE BARN/BOOK AUCTION                               |                 | 9:00 AM  |          |
| Ring 7      | WOODWORKING/MKT BUILDING (Formerly Ring 1)            |                 | 9:00 AM  |          |
| Ring 8      | WOODWORKING TENT BY BUILDING (Formerly Ring 2)        |                 | 9:30 AM  |          |
| Ring 9      | WOODWORKING, SMALLS MKT BUILDING (Formerly Ring 3)    |                 | 8:30 AM  |          |
| Ring 10     | TENT BY TUNNEL/SMALLS (Formerly Ring 1)               |                 | 9:00 AM  | 9:00 AM  |
| Ring 11     | TENT BY TUNNEL/SMALLS (Formerly Ring 2)               |                 | 9:00 AM  | 9:00 AM  |
| Ring 12     | TENT BY TUNNEL/ROWS/MISC (Formerly Ring 3)            |                 | 9:30 AM  | 9:00 AM  |
| Ring 13     | SOUTH LOT MISC. INDUSTRIAL ROWS (Formerly Ring 1)     |                 | 9:00 AM  |          |
| Ring 14     | SOUTH LOT MISC. INDUSTRIAL ROWS (Formerly Ring 2)     |                 | 9:30 AM  |          |
| Ring 15     | SOUTH LOT MISC. INDUSTRIAL ROWS (Formerly Ring 3)     |                 | 10:00 AM |          |
| Ring 16     | SAWMILL EQUIP, ONLINE & UNCATALOGUED                  |                 | 9:00 AM  |          |
| Ring 17     | HORSE BARN EAST METALWORKING MISC. (Formerly Ring 1)  |                 |          | 8:30 AM  |
| Ring 18     | HORSE BARN EAST ONLINE METALWORKING (Formerly Ring 2) |                 |          | 9:00 AM  |
| Ring 19     | HORSE BARN WEST MISC SMALLS (Formerly Ring 3)         |                 |          | 9:00 AM  |
| Ring 20     | POWER UNITS                                           |                 |          | 8:30 AM  |
| Ring 21     | SOUTH LOT STOVES                                      |                 |          | TBD      |
| Ring 22     | LADDERS, BUILDING MATERIALS, MISC                     |                 |          | 9:30 AM  |
| Ring 23     | HEAVY EQUIPMENT                                       |                 |          | 8:30 AM  |
| Ring 24     | HEAVY EQUIPMENT - ATTACHMENTS                         |                 |          | 9:00 AM  |
| Gun Auction | LIVESTOCK ARENA                                       | 10:30 AM        | 9:00 AM  | 9:00 AM  |